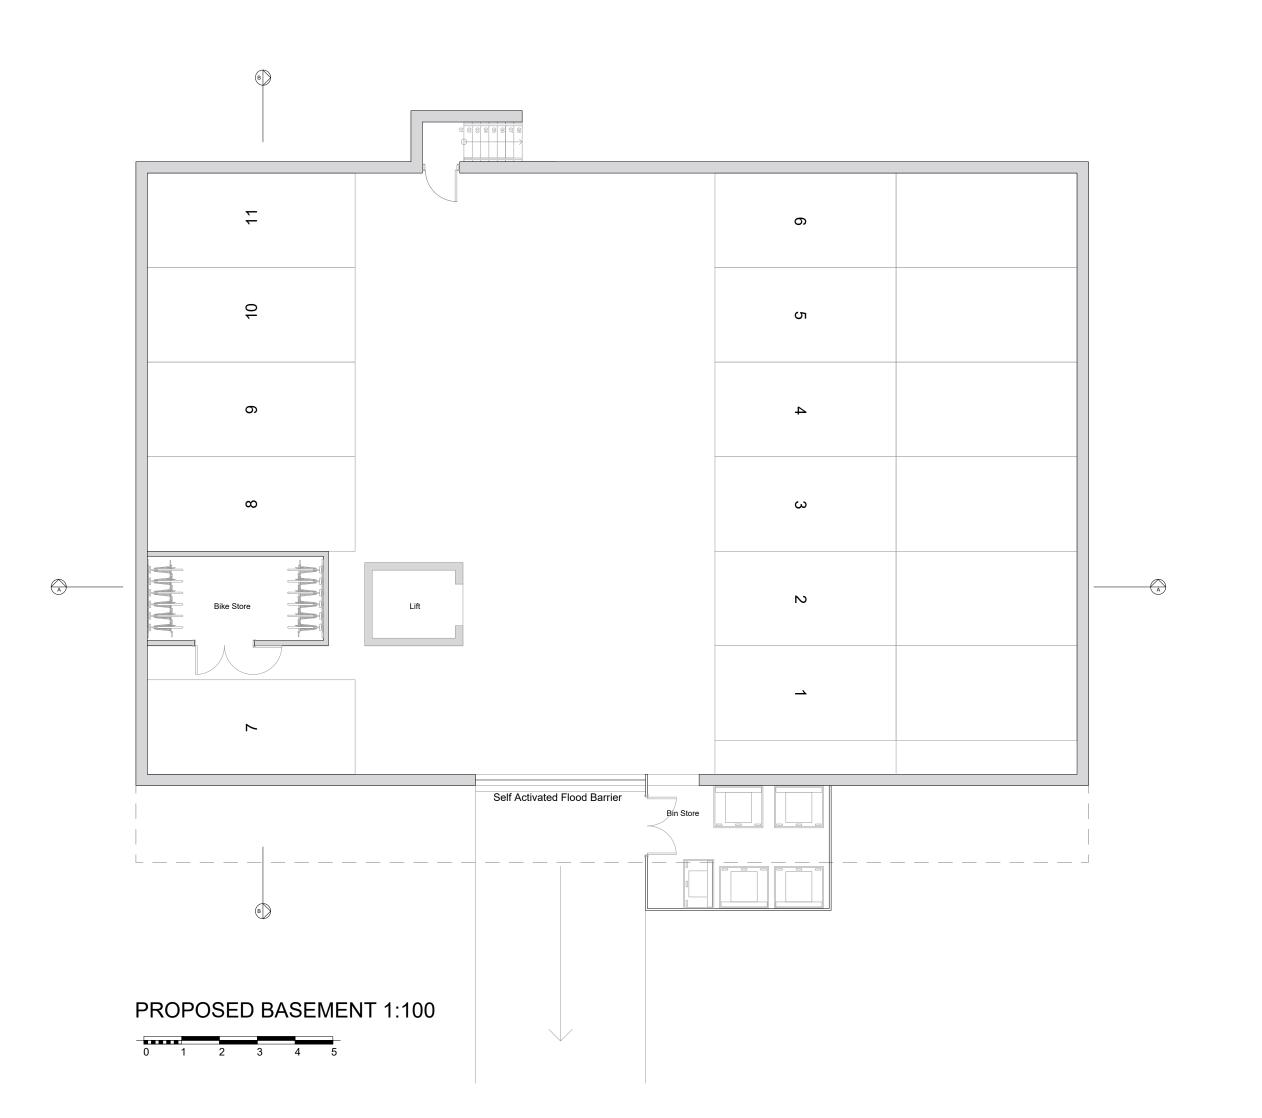

| Stage:   |  |  |
|----------|--|--|
| Planning |  |  |
|          |  |  |

Client: Emore Group

Project:

30-32 The Leas Westcliff-on-Sea SS0 8JB

Drawing Title:

Proposed Basement Plan

Drawing no:

609 - P07

| Revision: B     | Drawn by:<br>RW |
|-----------------|-----------------|
| Project no: 609 | Chkd by:<br>SK  |

Scale: 1:100 @ A3